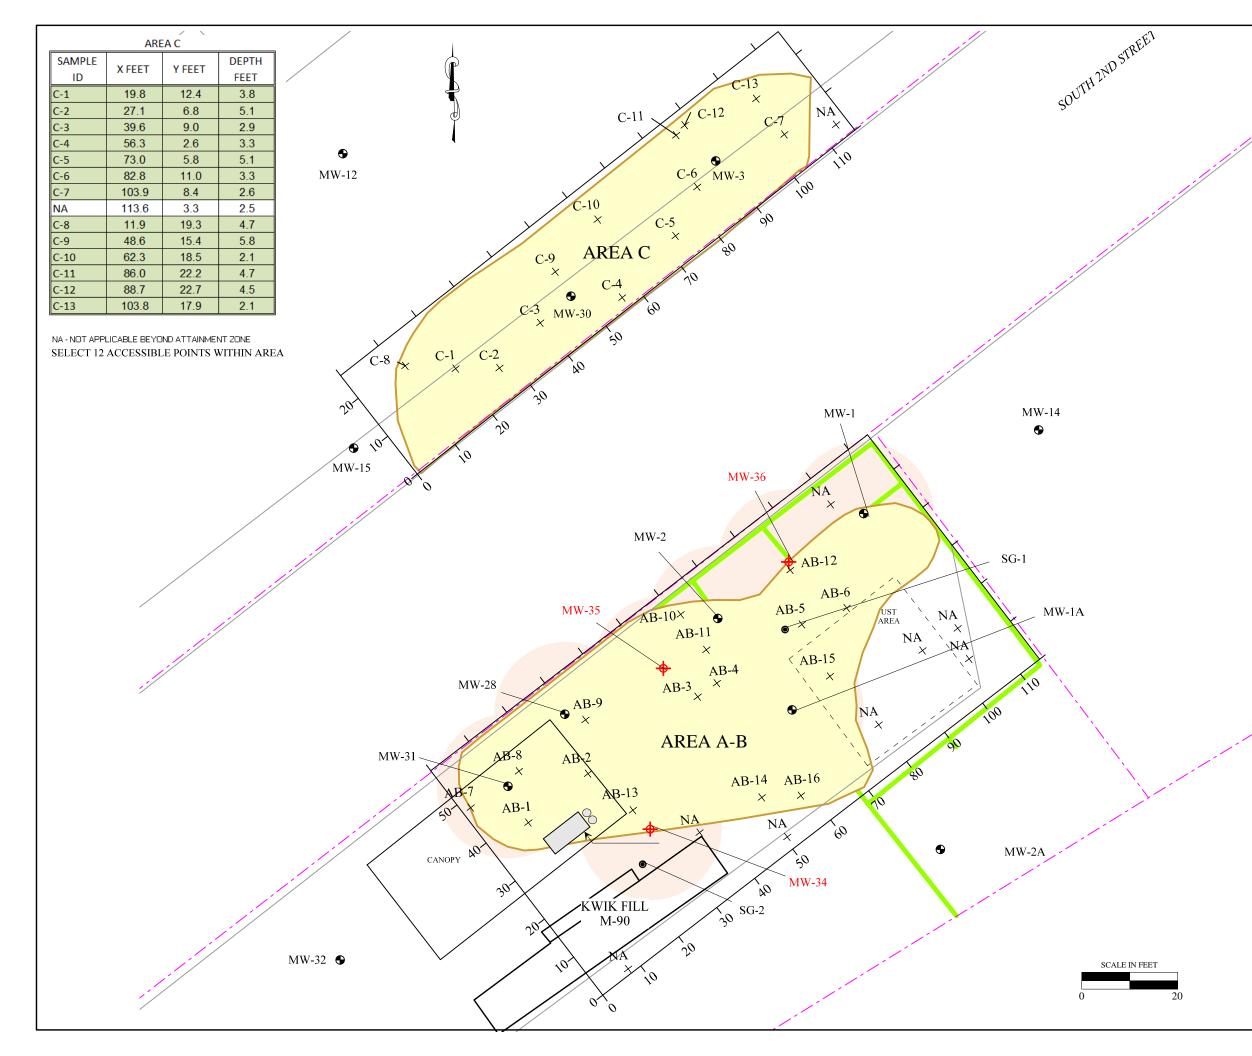

## <u>LEGEND</u>

PROPERTY BOUNDARY

EXISTING MONITOR WELL

• MONITOR WELL TO BE ABANDONED (TASK 1)

• SOIL GAS MONITORING POINT

+ SRSS SAMPLE LOCATION

SOIL ATTAINMENT AREA

REMEDIATION TRENCH

| AREA A-B     |        |        |               |
|--------------|--------|--------|---------------|
| SAMPLE<br>ID | X FEET | Y FEET | DEPTH<br>FEET |
| AB-1         | 9.6    | 38.0   | 5.5           |
| AB-2         | 25.7   | 38.5   | 3.1           |
| AB-3         | 53.6   | 37.3   | 5.0           |
| AB-4         | 58.5   | 37.1   | 3.9           |
| AB-5         | 80.1   | 36.0   | 3.5           |
| AB-6         | 89.6   | 33.0   | 3.5           |
| AB-7         | 1.9    | 47.8   | 2.0           |
| AB-8         | 14.6   | 47.7   | 4.3           |
| AB-9         | 32.1   | 47.7   | 4.2           |
| AB-10        | 61.2   | 53.1   | 2.6           |
| AB-11        | 61.0   | 44.0   | 5.4           |
| AB-12        | 85.0   | 46.5   | 2.4           |
| NA           | 100.1  | 52.2   | 3.4           |
| AB-13        | 28.5   | 26.8   | 3.9           |
| NA           | 36.7   | 14.6   | 4.7           |
| AB-14        | 51.4   | 12.5   | 5.3           |
| AB-15        | 78.1   | 23.9   | 4.8           |
| NA           | 96.7   | 16.4   | 4.0           |
| NA           | 105.4  | 15.6   | 5.3           |
| NA           | 7.5    | 1.1    | 5.4           |
| NA           | 50.7   | 2.7    | 3.0           |
| AB-16        | 58.2   | 7.8    | 3.6           |
| NA           | 80.0   | 9.7    | 3.6           |
| NA           | 103.4  | 9.1    | 3.0           |

AREA A-B

NA - NOT APPLICABLE BEYOND ATTAINMENT ZONE - SELECT 12 ACCESSIBLE POINTS WITHIN AREA