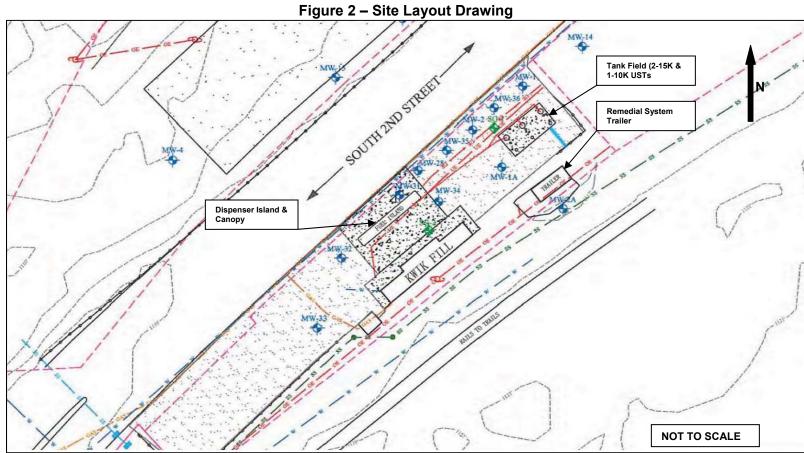

SOURCE: Figure 3 – Site Layout Map, December 2015 RAP, prepared by Letterle & Associates, Inc.

Figure 3 – Remedial System Layout

SOURCE: December 2015 RAP, prepared by Letterle & Associates, Inc.

Prepared By: Letterle & Associates 2022 Axemann Road, Suite 201 Bellefonte, PA 16823 P: 814-355-2241 F: 814-355-2410 www.letterleassociates.com Project Manager: Jed Hill Project Geologist: George Hunzeker, P.G. Prepared For: Kwik Fill M-90 1322 South 2nd Street Clearfield, PA 16830 Title: Figure 4 Soil Boring Location/Estimated Area of Impacted Soil Legend: Soil Boring Location Estimated Area of Impacted Property Boundary - Guiderails UST Vent Lines RAILS TO TRAILS Scale (ft.): 1" = 20' One Inch Equals Twenty Feet