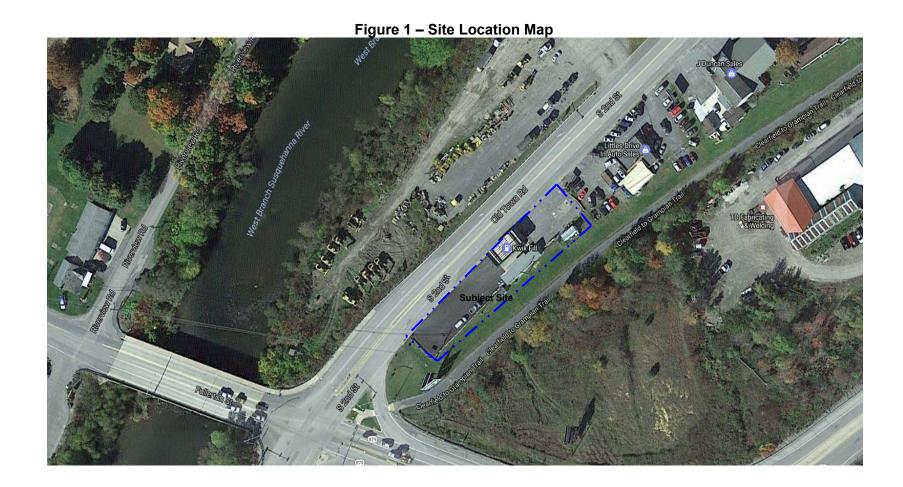

SOURCE: Figure 3 – Site Layout Map, December 2015 RAP, prepared by Letterle & Associates, Inc.

Figure 3 – Remedial System Layout



SOURCE: December 2015 RAP, prepared by Letterle & Associates, Inc.

Prepared By: Letterle & Associates 2022 Axemann Road, Suite 201 Bellefonte, PA 16823 P: 814-355-2241 F: 814-355-2410 www.letterleassociates.com Project Manager: Jed Hill Project Geologist: George Hunzeker, P.G. Prepared For: Kwik Fill M-90 1322 South 2nd Street Clearfield, PA 16830 Title: Figure 4 Soil Boring Location/Estimated Area of Impacted Soil Legend: Soil Boring Location Estimated Area of Impacted Property Boundary - Guiderails UST Vent Lines RAILS TO TRAILS Scale (ft.): 1" = 20' One Inch Equals Twenty Feet

Figure 4 – 2015 Soil Boring Locations

SOURCE: December 2015 RAP, prepared