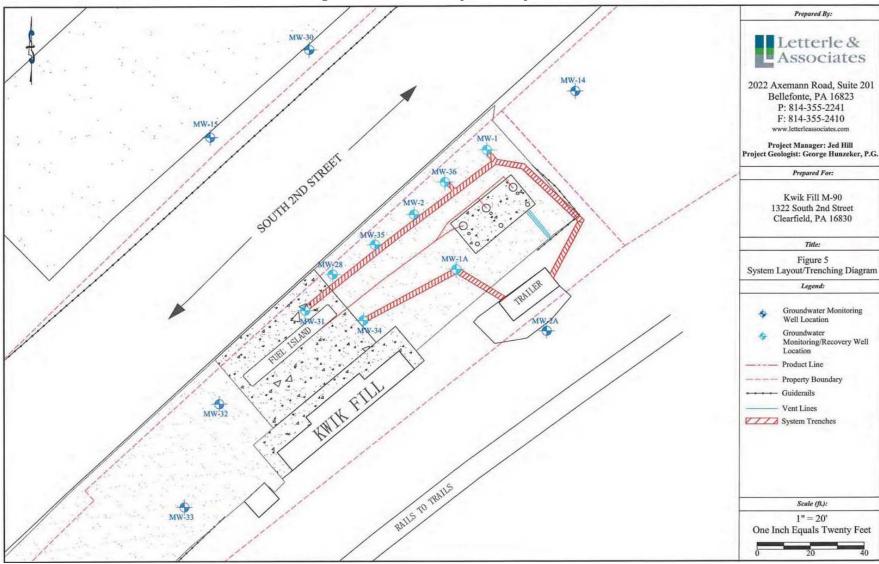

SOURCE: Figure 3 – Site Layout Map, December 2015 RAP, prepared by Letterle & Associates, Inc.

Figure 3 – Remedial System Layout

SOURCE: December 2015 RAP, prepared by Letterle & Associates, Inc.

Prepared By: Letterle & Associates 2022 Axemann Road, Suite 201 Bellefonte, PA 16823 P: 814-355-2241 F: 814-355-2410 www.letterleassociates.com Project Manager: Jed Hill Project Geologist: George Hunzeker, P.G. Prepared For: Kwik Fill M-90 1322 South 2nd Street Clearfield, PA 16830 Title: Figure 4 Soil Boring Location/Estimated Area of Impacted Soil Legend: Soil Boring Location Estimated Area of Impacted Property Boundary - Guiderails UST Vent Lines RAILS TO TRAILS Scale (ft.): 1" = 20' One Inch Equals Twenty Feet