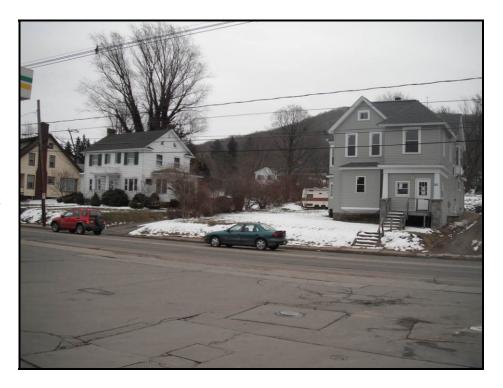

# **Description:**

View of eastern property boundary, along East Main Street.

United Refining Company Kwik Fill # M-061 227 East Main Street Bradford, Pennsylvania 16701

**Direction of View:** 

East

Date Taken:

3-18-2013

**Description:** 

View of residential properties beyond East Main Street.