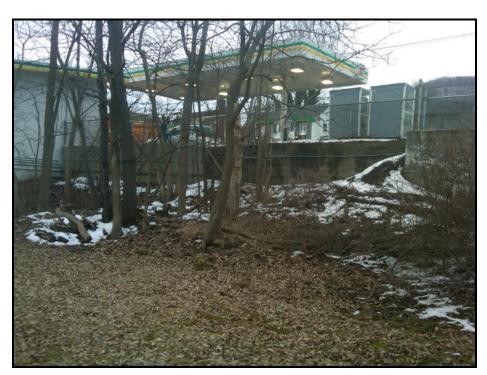

#### **Direction of View:**

East

### **Date Taken:**

3-29-2013

# **Description:**

View of retaining wall located along the western property boundary.

United Refining Company Kwik Fill # M-061 227 East Main Street Bradford, Pennsylvania 16701

**Direction of View:** 

South