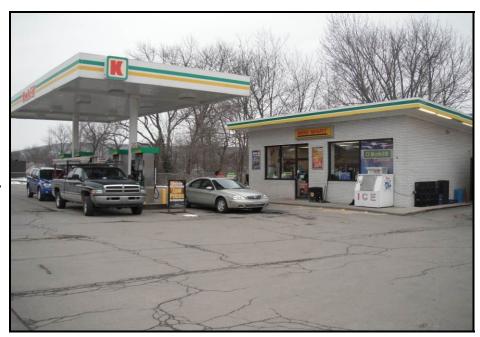

United Refining Company Kwik Fill # M-061 227 East Main Street Bradford, Pennsylvania 16701

**Direction of View:** 

West

**Date Taken:** 

3-18-2013

**Description:** 

View of station building, and dispensers.