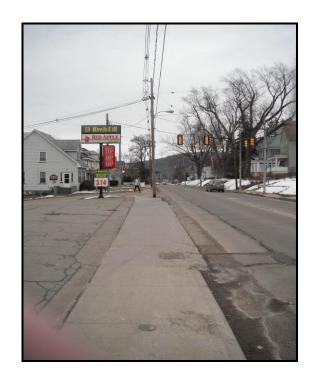

### **Direction of View:**

Northeast

**Date Taken:** 

3-18-2013

# **Description:**

View of eastern property boundary, along East Main Street.

United Refining Company Kwik Fill # M-061 227 East Main Street Bradford, Pennsylvania 16701

**Direction of View:** 

East

Date Taken: