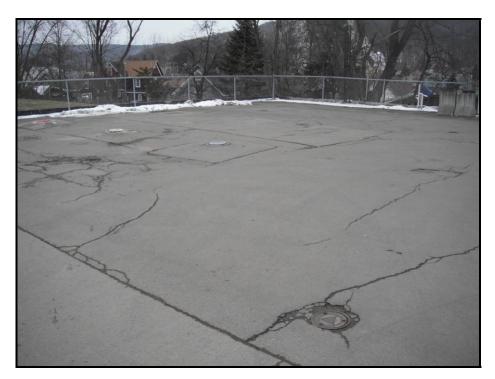

# **Description:**

View of UST field located near southern property boundary.

United Refining Company Kwik Fill # M-061 227 East Main Street Bradford, Pennsylvania 16701