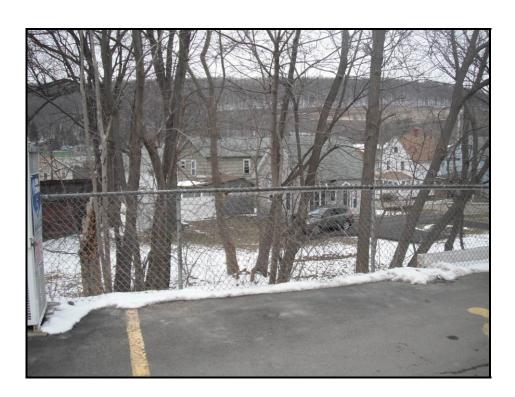

### **Direction of View:**

South

**Date Taken:** 

3-18-2013

**Description:** 

View of adjacent vacant property to the south.

United Refining Company Kwik Fill # M-061 227 East Main Street Bradford, Pennsylvania 16701