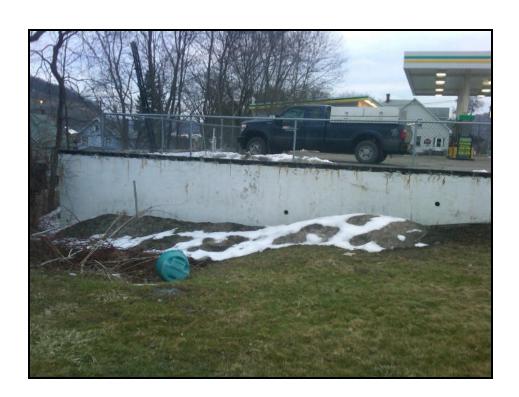

### **Direction of View:**

North

### **Date Taken:**

3-29-2013

# **Description:**

View of retaining wall located along the southern property boundary.