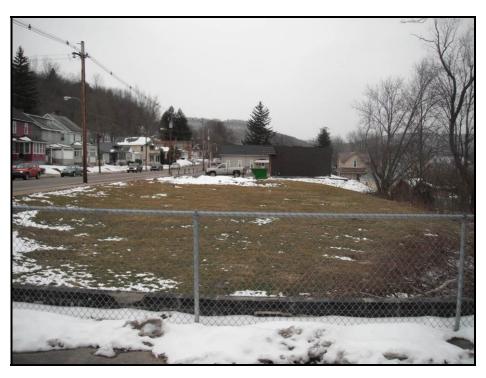

### **Direction of View:**

South

**Date Taken:** 

3-18-2013

**Description:** 

View of adjacent vacant property to the south.

United Refining Company Kwik Fill # M-061 227 East Main Street Bradford, Pennsylvania 16701